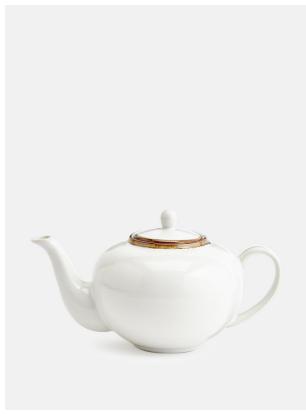

### Product details

Designed for Soho House Hong Kong, the Sola collection is made of fine stoneware which is known for its durability. The edge of each piece is hand painted with a chestnut brown reactive glaze that gives a graduated, unique finish and the creamy, off white colour will sit easily with your existing tableware.

- · Small, fine stoneware teapot
- · Hand painted reactive glaze edge makes each piece unique
- · Off white base glaze
- · Microwave and dishwasher safe
- · Created especially for Soho House Hong Kong