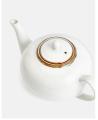

### Product details

Designed for Soho House Hong Kong, the Sola collection is made of fine stoneware which is known for its durability. The edge of each piece is hand painted with a chestnut brown reactive glaze that gives a graduated, unique finish and the creamy, off white colour will sit easily with your existing tableware.

- · Small, fine stoneware teapot
- · Hand painted reactive glaze edge makes each piece unique
- · Off white base glaze
- · Microwave and dishwasher safe
- · Created especially for Soho House Hong Kong