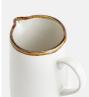

# Product details

Designed for Soho House Hong Kong, the Sola collection is made of fine stoneware which is known for its durability. The edge of each piece is hand painted with a chestnut brown reactive glaze that gives a graduated, unique finish and the creamy, off white colour will sit easily with your existing tableware.

- · Large, fine stoneware creamer
- · Hand painted reactive glaze edge makes each piece unique
- · Off white base glaze
- · Microwave and dishwasher safe
- · Created especially for Soho House Hong Kong