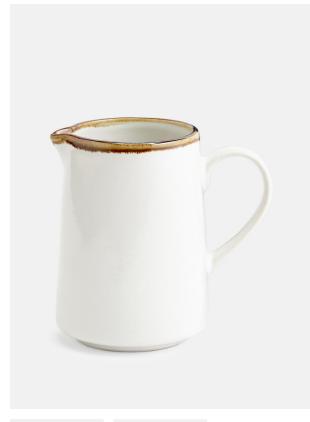

# Sola Creamer, Large

£8 Regular

£6 Membership

# Product details

Designed for Soho House Hong Kong, the Sola collection is made of fine stoneware which is known for its durability. The edge of each piece is hand painted with a chestnut brown reactive glaze that gives a graduated, unique finish and the creamy, off white colour will sit easily with your existing tableware.

- · Large, fine stoneware creamer
- · Hand painted reactive glaze edge makes each piece unique
- · Off white base glaze
- · Microwave and dishwasher safe
- · Created especially for Soho House Hong Kong