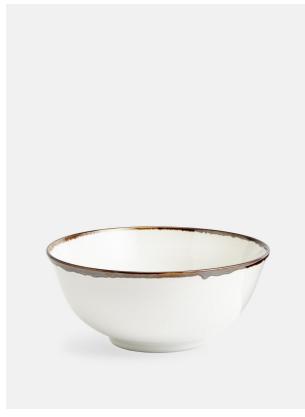

#### Product details

Designed for Soho House Hong Kong, the Sola collection is made of fine stoneware which is known for its durability. The edge of each piece is hand painted with a chestnut brown reactive glaze that gives a graduated, unique finish and the creamy, off white colour will sit easily with your existing tableware.

- · Fine stoneware ramen bowl
- · Hand painted reactive glaze edge makes each piece unique
- · Off white base glaze
- · Microwave and dishwasher safe
- · Created especially for Soho House Hong Kong