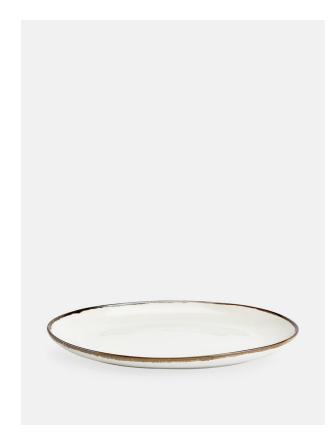

# Sola 35.5cm Oval Platter, Large

£20 Regular

£16 Membership

# **Product details**

Designed for Soho House Hong Kong, the Sola collection is made of fine stoneware which is known for its durability. The edge of each piece is hand painted with a chestnut brown reactive glaze that gives a graduated, unique finish and the creamy, off white colour will sit easily with your existing tableware.

· Large, fine stoneware oval platter

 $\cdot$  Hand painted reactive glaze edge makes each piece unique

- · Off white base glaze
- $\cdot$  Microwave and dishwasher safe
- · Created especially for Soho House Hong Kong