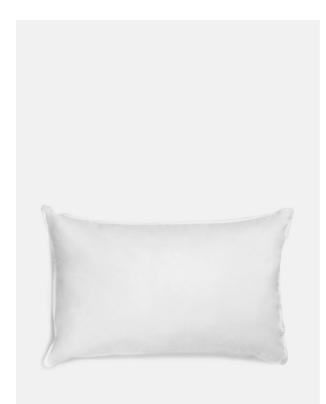

# House Microdown Pillow, King

£50 Regular

£43 Membership

### **Product details**

- · Allergy sensitive microdown pillow
- $\cdot$  300 thread count cotton casing
- Satin piping
- · Made in Brooklyn
- $\cdot$  Used in the bedrooms in our US Houses