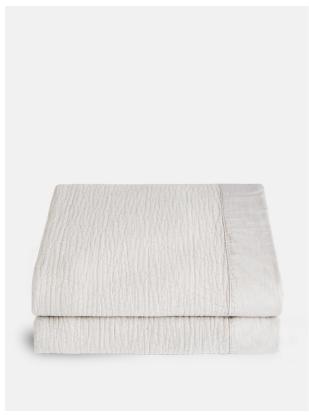

# Rambla Bedspread, Silver

£175 Regular

£149 Membership

#### Product details

- · Cotton Matelassé bedspread with quilted geometric design
- · Lightweight fabric is soft to the touch with a textured effect
- · Woven in Portugal
- · Also available in mustard
- · A contemporary take on a traditional weaving technique
- · Cotton percale border around edges
- · Seen in the bedrooms at High Road House