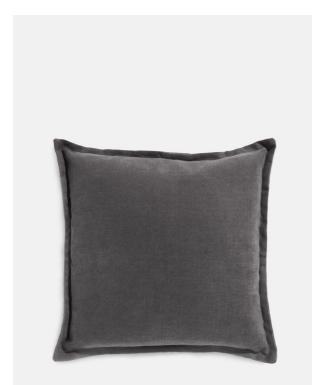

# Noa Square Cushion, Charcoal

£35 Regular

£28 Membership

### **Product details**

In a soft, brushed linen blend, our Noa cushion is durable enough to stand up to everyday life while retaining the relaxed style that the fabric is known for. Its more casual, relaxed look makes it ideal for layering with our patterned cushions.

- · Square cotton-linen cushion
- · Brushed finish for a more casual look
- $\cdot$  Feather filled pad
- $\cdot$  Oxford edge