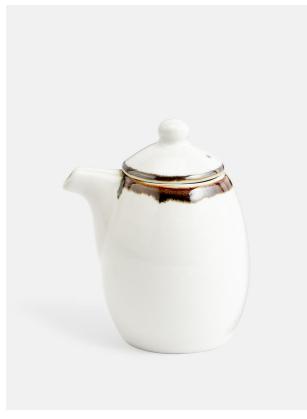

# Sola Soy Pot

£8 Regular

£6 Membership

## Product details

Designed for Soho House Hong Kong, the Sola collection is made of fine stoneware which is known for its durability. The edge of each piece is hand painted with a chestnut brown reactive glaze that gives a graduated, unique finish and the creamy, off white colour will sit easily with your existing tableware.

- · Fine stoneware soy pot
- · Hand painted reactive glaze edge makes each piece unique
- · Off white base glaze
- · Microwave and dishwasher safe
- · Created especially for Soho House Hong Kong