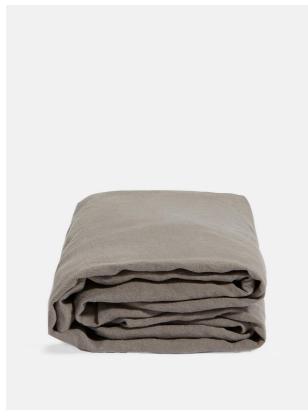

# Luna Linen Fitted Sheet, Charcoal, Emperor

£160 Regular

£136 Membership

#### Product details

The Luna fitted sheet is crafted from 100% natural flax-fibre linen grown in Europe and woven just outside of Porto. Once individually cut and sewn, each piece goes through a laundry process, which involves dyeing and stonewashing the linen to create a soft, unique and relaxed drape. Our Luna range is breathable and durable, making it ideal for a great night's sleep.

- · 100% flax-fibre linen fitted sheet
- · 200gsm
- · Grown in Europe
- · Woven in Portugal
- · Breathable and durable
- · Iron linen after washing to maintain its shape