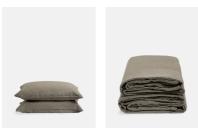

### Product details

The Luna linen pillowcase is crafted from 100% natural flax-fibre linen grown in Europe and woven just outside of Porto. Once individually cut and sewn, each piece goes through a laundry process, which involves dyeing and stonewashing the linen to create a soft, unique and relaxed drape. Our Luna range is breathable and durable, making it ideal for a great night's sleep.

- · 100% flax-fibre linen pillowcase
- · 200gsm
- · Grown in Europe
- · Woven in Portugal
- · Breathable and durable
- · Iron linen after washing to maintain its shape