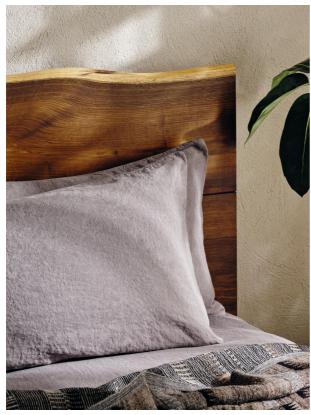

### Product details

The Luna linen pillowcase is crafted from 100% natural flax-fibre linen grown in Europe and woven just outside of Porto. Once individually cut and sewn, each piece goes through a laundry process, which involves dyeing and stonewashing the linen to create a soft, unique and relaxed drape. Our Luna range is breathable and durable, making it ideal for a great night's sleep.

- · 100% flax-fibre linen pillowcase
- · 200gsm
- · Grown in Europe
- · Woven in Portugal
- · Breathable and durable
- · Iron linen after washing to maintain its shape