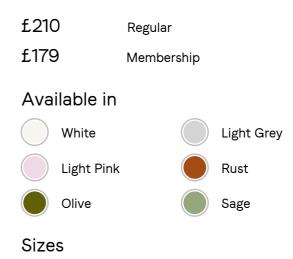

# Luna Linen Duvet Cover, White, Double/full

### King, Double, Emperor, Super King