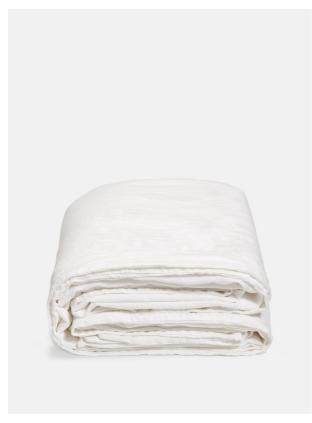

# Luna Linen Duvet Cover, White, King

£230 Regular

£196 Membership

#### Product details

The Luna duvet cover is crafted from 100% natural flax-fibre linen grown in Europe and woven just outside of Porto. Once individually cut and sewn, each piece goes through a laundry process, which involves dyeing and stonewashing the linen to create a soft, unique and relaxed drape. Our Luna range is breathable and durable, making it ideal for a great night's sleep.

- · 100% flax-fibre linen duvet cover
- · 200gsm
- · Grown in Europe
- · Woven in Portugal
- · Breathable and durable
- $\cdot$  Iron linen after washing to maintain its shape