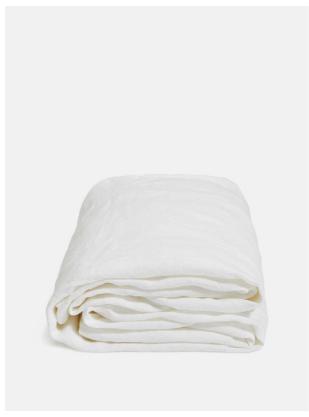

# Luna Linen Fitted Sheet, White, Double/full

£115 Regular

£98 Membership

#### Product details

The Luna fitted sheet is crafted from 100% natural flax-fibre linen grown in Europe and woven just outside of Porto. Once individually cut and sewn, each piece goes through a laundry process, which involves dyeing and stonewashing the linen to create a soft, unique and relaxed drape. Our Luna range is breathable and durable, making it ideal for a great night's sleep.

- · 100% flax-fibre linen fitted sheet
- · 200gsm
- · Grown in Europe
- · Woven in Portugal
- · Breathable and durable
- · Iron linen after washing to maintain its shape