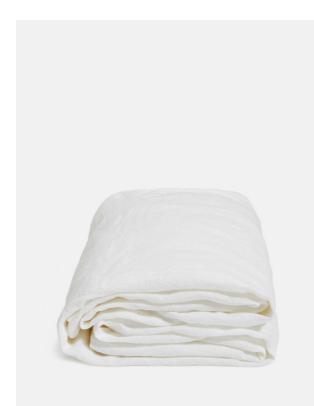

# Luna Linen Fitted Sheet, White, Emperor

#### **Product details**

The Luna fitted sheet is crafted from 100% natural flax-fibre linen grown in Europe and woven just outside of Porto. Once individually cut and sewn, each piece goes through a laundry process, which involves dyeing and stonewashing the linen to create a soft, unique and relaxed drape. Our Luna range is breathable and durable, making it ideal for a great night's sleep.

- · 100% flax-fibre linen fitted sheet
- · 200gsm
- $\cdot$  Grown in Europe
- $\cdot$  Woven in Portugal
- $\cdot$  Breathable and durable

· Iron linen after washing to maintain its shape