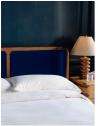

# Luna Linen Fitted Sheet, White, King

£130 Regular

£111 Membership

#### Product details

The Luna fitted sheet is crafted from 100% natural flax-fibre linen grown in Europe and woven just outside of Porto. Once individually cut and sewn, each piece goes through a laundry process, which involves dyeing and stonewashing the linen to create a soft, unique and relaxed drape. Our Luna range is breathable and durable, making it ideal for a great night's sleep.