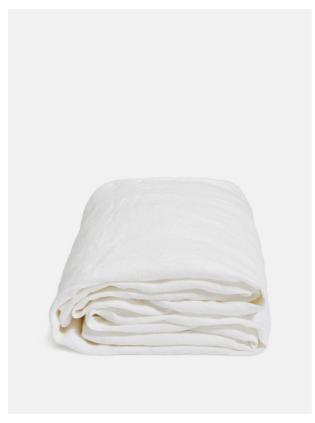

# Luna Linen Fitted Sheet, White, King

£130 Regular

£111 Membership

#### Product details

The Luna fitted sheet is crafted from 100% natural flax-fibre linen grown in Europe and woven just outside of Porto. Once individually cut and sewn, each piece goes through a laundry process, which involves dyeing and stonewashing the linen to create a soft, unique and relaxed drape. Our Luna range is breathable and durable, making it ideal for a great night's sleep.

- · 100% flax-fibre linen fitted sheet
- · 200gsm
- · Grown in Europe
- · Woven in Portugal
- · Breathable and durable
- · Iron linen after washing to maintain its shape