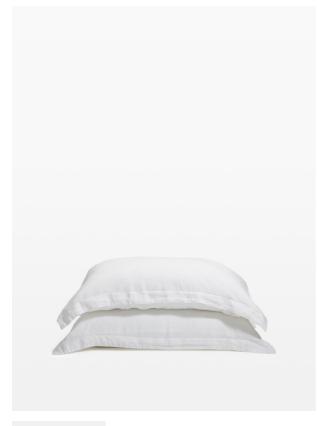

# Luna Linen Oxford Pillowcase, King, White, Set Of Two

£75 Regular

£64 Membership

#### Product details

The Luna linen pillowcase is crafted from 100% natural flax-fibre linen grown in Europe and woven just outside of Porto. Once individually cut and sewn, each piece goes through a laundry process, which involves dyeing and stonewashing the linen to create a soft, unique and relaxed drape. Our Luna range is breathable and durable, making it ideal for a great night's sleep.

- · 100% flax-fibre linen pillowcase
- · 200gsm
- · Grown in Europe
- · Woven in Portugal
- · Breathable and durable
- $\cdot$  Iron linen after washing to maintain its shape