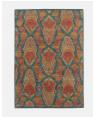

# Aditya Rug, 170 X 240cm

£1,270 Regular

£1,016 Membership

#### Product details

· Wool rug with an abstract design in reds, blues and mustard tones

- · Hand knotted by skilled craftsmen in India
- · As seen in Soho House, Mumbai