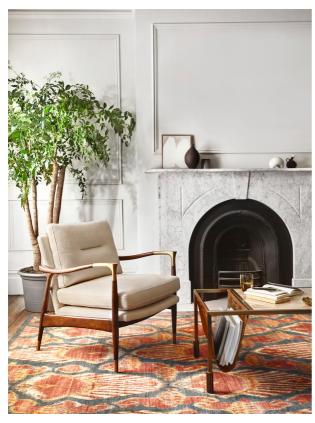

# Aditya Rug, 170 X 240cm

£1,270 Regular

£1,016 Membership

#### Product details

· Wool rug with an abstract design in reds, blues and mustard tones

- · Hand knotted by skilled craftsmen in India
- · As seen in Soho House, Mumbai