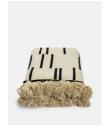

# Ezra Throw, 210 X 275cm

£210 Regular

£179 Membership

Sizes

210 x 275cm

### Product details

- · Cotton throw in oatmeal and black
- · Reversible design
- · Finished with oatmeal pompom tassels
- · Perfect size for the end of a bed