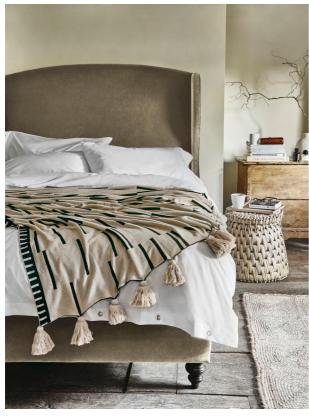

# Ezra Throw, 210 X 275cm

£210 Regular

£179 Membership

Sizes

210 x 275cm

### Product details

- · Cotton throw in oatmeal and black
- · Reversible design
- · Finished with oatmeal pompom tassels
- · Perfect size for the end of a bed