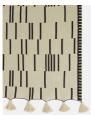

# Ezra Throw, 210 X 275cm

£210 Regular

£179 Membership

Sizes

210 x 275cm

### Product details

- · Cotton throw in oatmeal and black
- · Reversible design
- · Finished with oatmeal pompom tassels
- · Perfect size for the end of a bed