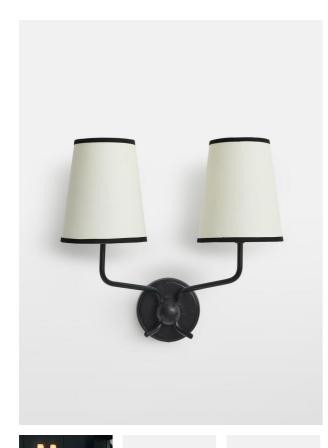

# Vernet Wall Light

| £295 | Regular |
|------|---------|
|      |         |

£251 Membership

#### Product details

The lights that hang in our new House opening in Paris inspired the design of the Vernet wall light, which has two linen lampshades that sit in a raised brass frame.

- Wall light
- · Brass frame
- · Black trim
- · Two linen lampshades
- · 2 / E14 / GOLFBALL / 40W MAXIMUM
- · Inspired by Soho House Paris

### Dimensions

Product dimensions: H38 x W38 x D19cm / H15 x W15 x D7.5"

Product weight: 1.2kg / 2.6lbs

#### Details

Material: Linen and Metal Cable & Ceiling Rose Height Adjustable: No Ceiling Rose Diameter: 11.5cm

Bulb Specification Bulb(s) Included: No Bulb Required: 2 / E14 / GOLFBALL / 40W Maximum

Assembly & Technical Assembly Required: Yes Electrician Required: Yes Voltage: 220-240V Compliance: CE IP Rating: IP20 Environment: Dry Electrical Class: Class 11 Dimmable: Yes. Please consult a qualified electrician regarding compatible bulbs for your dimmer switch system. Care Instructions: Clean with a soft dry cloth only. Do not use polishing agents, harsh chemicals or abrasive cleaners as they may damage the finish. Always switch off the electricity supply