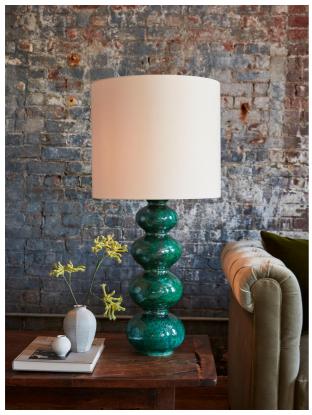

# Frome Table Lamp, Green

£215 Regular

£172 Membership

## Product details

Enhance your space with the impressive Frome table lamp, moulded in Portugal from durable ceramic, each piece is hand decorated and finished by Portuguese artisans in a unique process to create a beautiful one of a kind reactive glaze. Characterised by a glossy, undulating base, use the lamp to recreate the lighting schemes at Babington House.

- · Hand finished in Portugal
- · Ceramic table lamp
- · Reactive glaze makes each lamp unique
- · Available in 3 colourways
- · Pair with Tala bulb
- · Inspired by lamps at Babington House

### **Dimensions**

Product dimensions: H86 x W40 x D40cm / H33.9 x W15.7 x D15.7"

Product weight: 3.05kg / 6.7lbs

Number of boxes: 2