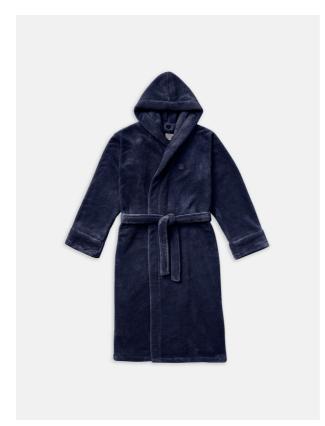

# House Robe, Navy

£95 Regular

£81 Membership

#### Product details

A staple in House bedrooms and Cowshed spas, our House robe is great for unwinding post-shower. Crafted from 100% recycled polyester with an embroidered Soho House logo on the chest, the robe has a fluffy, soft texture and is designed with a hood for extra comfort. Gift it to a friend, or keep it for yourself for cosy, everyday lounging.

- · Fluffy hooded robe with attached belt
- · 100% recycled polyester
- · GRS-TR certification (Global Recycled Standard)
- · Made by Italian textiles company Frette
- · Embroidered Soho House logo on chest
- · Used in all our bedrooms and Cowshed spas