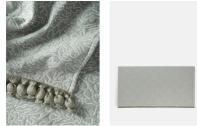

### Product details

- · Textured reverse stitch sage cotton bedspread
- · Stockholm Stitch fabric by Lewis & Wood
- $\cdot$  Tonal hand tied onion tassle trim across front edge
- · Made in England
- · Designed to cover the end of the bed

#### Details

Fabric: 98% cotton, 2% polyester Care Instructions: Dry clean only