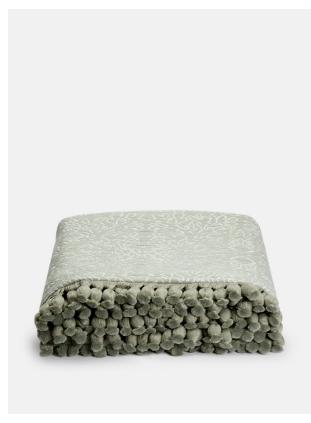

# Adeline Bedspread, Sage

£330 Regular

£264 Membership

### Product details

- · Textured reverse stitch sage cotton bedspread
- · Stockholm Stitch fabric by Lewis & Wood
- $\cdot$  Tonal hand tied onion tassle trim across front edge
- · Made in England
- · Designed to cover the end of the bed