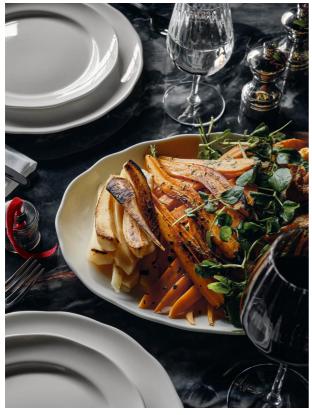

# Scalloped Oval Dish, Large

£30 Regular

£24 Membership

#### Product details

Our Scalloped range is crafted from durable, fine bone china which gives a translucent effect and a high-shine finish - ideal for daily use. Characterised by a scalloped rim, mix and match with other pieces from the collection to bring a hint of Babington House to dinner settings.

- · Fine bone china dish with scalloped edge
- · Highly durable and versatile
- · Translucent properties and an ultra fine finish
- · Mix with pieces from our decorated scalloped china range
- · As seen at Babington House