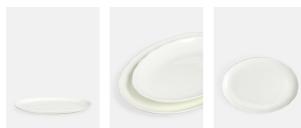

# Scalloped Oval Dish, Large

£30 Regular

£24 Membership

#### Product details

Our Scalloped range is crafted from durable, fine bone china which gives a translucent effect and a high-shine finish - ideal for daily use. Characterised by a scalloped rim, mix and match with other pieces from the collection to bring a hint of Babington House to dinner settings.

- · Fine bone china dish with scalloped edge
- · Highly durable and versatile
- · Translucent properties and an ultra fine finish
- · Mix with pieces from our decorated scalloped china range
- · As seen at Babington House

#### **Dimensions**

H3.3 x W27 x D37cm / H1.3 x W10.6 x D14.6"