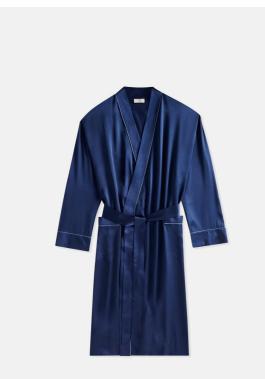

# Silk Robe, Midnight And Sky, Large

£265 Regular

£225 Membership

## **Product details**

 $\cdot$  Pure silk robe in midnight blue with sky blue piping

- · Embroidered with the Soho Home logo
- $\cdot$  Oversized for a comfortable fit
- $\cdot$  Match with our silk eyemask