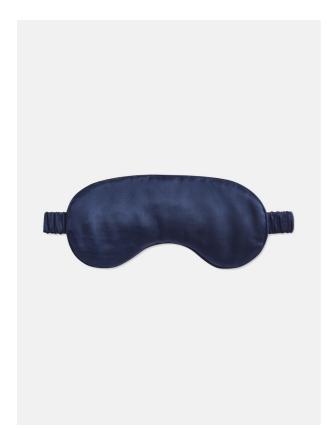

# Silk Eye Mask, Midnight And Sky

£50 Regular

£43 Membership

### **Product details**

- · Pure silk eyemask in midnight blue
- $\cdot$  Match with our silk pyjamas and robe
- · Naturally hypoallergenic
- $\cdot$  Gentle on the skin while you sleep with anti-ageing benefits