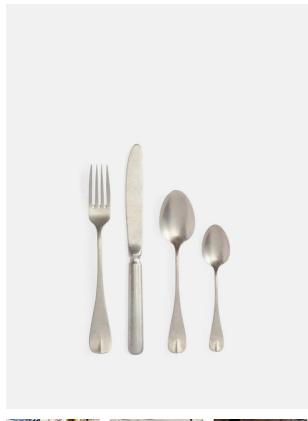

# Stonewashed Cutlery, Set Of 24

£129 Regular

£110 Membership

#### Product details

- · 24 piece stainless steel cutlery set
- · Includes six dinner forks, six dinner knives, six dessert spoons and six teaspoons
- · Matt pewter finish
- · Engraved with the Soho Home logo
- $\cdot$  Durable and stain-resistant making it ideal for everyday use
- · Used in Soho Beach House Canouan

### **Dimensions**

Product dimensions: H29 x W20 x D8cm / H11.4  $\times$ 

W7.9 x D3.1"

Product weight: 0.3kg / 0.7lbs

Number of boxes: 4

#### Details

Material: Stainless Steel

Care Instructions: We recommend that you handwash your new cutlery before its use. Rinse foods from cutlery, especially those with high salt content like butter. Avoid soaking in water for a prolonged period of time. Dry by hand with a soft cloth once the dishwasher cycle has finished.