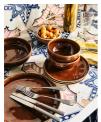

#### Product details

- · 24 piece stainless steel cutlery set
- · Includes six dinner forks, six dinner knives, six dessert spoons and six teaspoons
- · Matt pewter finish
- · Engraved with the Soho Home logo
- $\cdot$  Durable and stain-resistant making it ideal for everyday use
- · Used in Soho Beach House Canouan