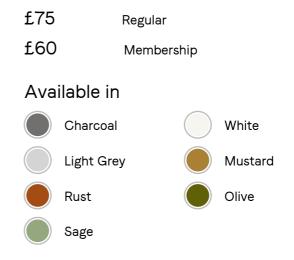

# SOHO HOME



# Luna Linen Fitted Sheet, Charcoal, California King, Us



#### Sizes

Emperor, King, Double, Super King

### Product details

The Luna fitted sheet is crafted from 100% natural flax-fibre linen grown in Europe and woven just outside of Porto. Once individually cut and sewn, each piece goes through a laundry process, which involves dyeing and stonewashing the linen to create a soft, unique and relaxed drape. Our Luna range is breathable and durable, making it ideal for a great night's sleep.

- · 100% flax-fibre linen fitted sheet
- · 200gsm
- $\cdot \operatorname{Grown}$  in Europe
- Woven in Portugal
- $\cdot$  Breathable and durable
- · Iron linen after washing to maintain its
- shape

#### Dimensions

Product dimensions: H183 x W213 x D30cm / H72 x W83.9 x D11.8"

Product weight: 1.55kg / 3.4lbs

Packaged or boxed dimensions: H52 x W42 x D37