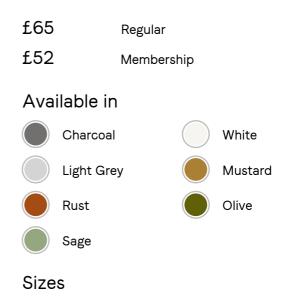

### Details

Queen: 60" x 80" + 12" King: 76" x 80" + 12" California King: 72" x 84" + 12" Material: 100% Linen Care Instructions: Machine wash at 30 degrees; Tumble dry low; Do not use bleach; Iron at low temperature