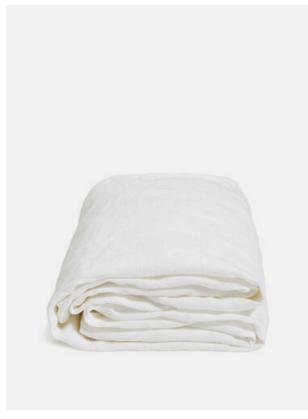

# Luna Linen Fitted Sheet, White, California King, Us

£150 Regular

£128 Membership

#### Product details

The Luna fitted sheet is crafted from 100% natural flax-fibre linen grown in Europe and woven just outside of Porto. Once individually cut and sewn, each piece goes through a laundry process, which involves dyeing and stonewashing the linen to create a soft, unique and relaxed drape. Our Luna range is breathable and durable, making it ideal for a great night's sleep.

- · 100% flax-fibre linen fitted sheet
- · 200gsm
- · Grown in Europe
- · Woven in Portugal
- · Breathable and durable
- $\cdot$  Iron linen after washing to maintain its shape