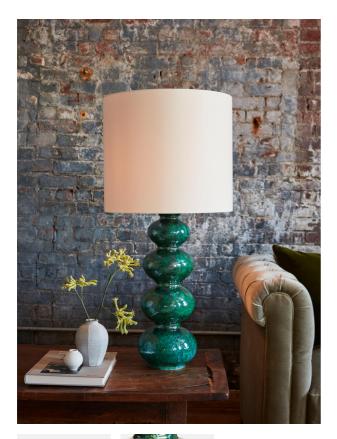

# Frome Table Lamp, Green

| £395 | Regular    |
|------|------------|
| £336 | Membership |

### **Product details**

Enhance your space with the impressive Frome table lamp, moulded in Portugal from durable ceramic, each piece is hand decorated and finished by Portuguese artisans in a unique process to create a beautiful one of a kind reactive glaze. Characterised by a glossy, undulating base, use the lamp to recreate the lighting schemes at Babington House.

- Hand finished in Portugal
- · Ceramic table lamp
- $\cdot$  Reactive glaze makes each lamp unique
- $\cdot$  Available in 3 colourways
- Pair with Tala bulb
- Inspired by lamps at Babington House