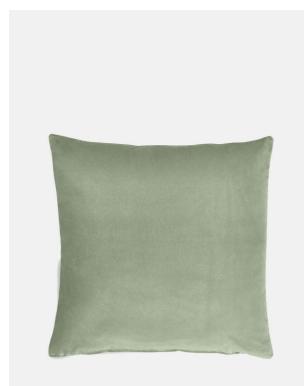

# Monroe Large Square Cushion, Sage

£50 Regular

£40 Membership

### Product details

Our jewel-toned, feather-filled Monroe cushions are a mainstay in the Houses from Chicago to Soho Farmhouse. Each is covered in a plush cotton velvet that's made by an Italian textiles firm whose workshop sits between Milan and Lake Como. Available in a wide range of shades and in square, oblong and large, they're perfect for adding colour and comfort to sofas, beds and armchairs.

- · Large square velvet cushion with soft,
- luxurious matte finish
- $\cdot$  Well-filled with feather pad to make it super comfy
- $\cdot$  Concealed zip closure in side seam
- · 100% cotton velvet
- $\cdot$  Made in England
- $\cdot$  As seen in the Houses worldwide