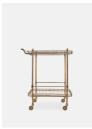

- · Bar Cart in antique brass finish
- · Two glass shelves
- · Four functional wheels
- $\cdot$  Inspired by the vintage bar carts found in the Houses

### **Dimensions**

Product dimensions: H75 x W47 x D63cm / H29.5  $\times$ 

W18.5 x D24.8"

Product weight: 24kg / 52.9lbs

Packaged or boxed dimensions: H89 x W53.5 x D70cm

/ H35 x W21.1 x D27.6"

Packaged or boxed weight: 24kg / 52.9lbs