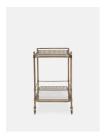

# **Bar Cart Brass**

£355 Regular

£284 Membership

#### Product details

Inspired by the vintage bar carts found in the Houses, our drinks trolley provides the perfect solution for a well stocked home, pair with our glassware to give a look of sharp elegance.

- · Bar Cart in antique brass finish
- · Two glass shelves
- · Four functional wheels
- $\cdot$  Inspired by the vintage bar carts found in the Houses