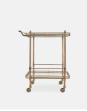

- · Bar Cart in antique brass finish
- · Two glass shelves
- · Four functional wheels
- $\cdot$  Inspired by the vintage bar carts found in the Houses

### **Dimensions**

Product dimensions: H75 x W47 x D63cm / H29.5  $\times$ 

W18.5 x D24.8"

Product weight: 24kg / 52.9lbs

Packaged or boxed dimensions: H89 x W53.5 x D70cm

/ H35 x W21.1 x D27.6"

Packaged or boxed weight: 24kg / 52.9lbs