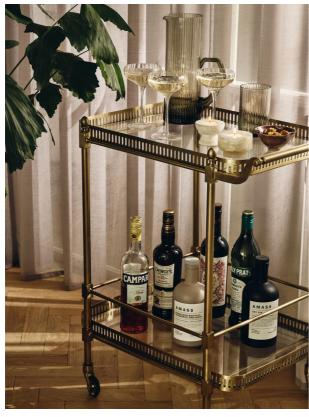

#### Product details

Inspired by the vintage bar carts found in the Houses, our drinks trolley provides the perfect solution for a well stocked home, pair with our glassware to give a look of sharp elegance.

- · Bar Cart in antique brass finish
- · Two glass shelves
- · Four functional wheels
- $\cdot$  Inspired by the vintage bar carts found in the Houses