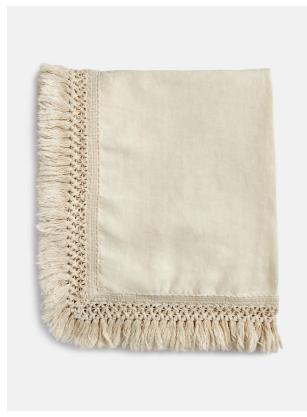

## Product details

Inspired by the relaxed, natural interiors at Soho Roc House in Mykonos, our Rosa woven linen tablecloth is designed to work effortlessly with any table setting, from formal and elegant to casual and everyday. Mix and match with the rest of the collection for an individual look.

- · Pure woven linen tablecloth
- · Tassel trim on all four sides
- · Mix and match with the rest of our Rosa table linen collection

#### Details

Material: 100% linen

Care Instructions: Machine wash cold, do not bleach, tumble dry low, medium iron if needed, may

be dry cleaned