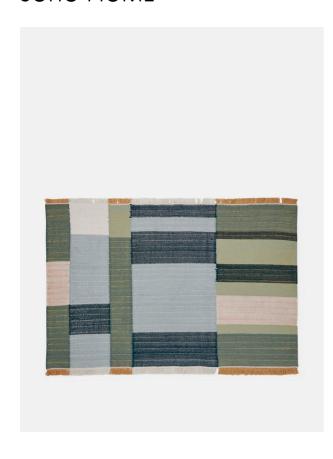

#### Product details

- · Woven flatweave rug suitable for indoor and outdoor use
- · Block design made up of natural, blue and green tones
- · Made from recycled plastic bottles
- · Hand woven by skilled artisans in India