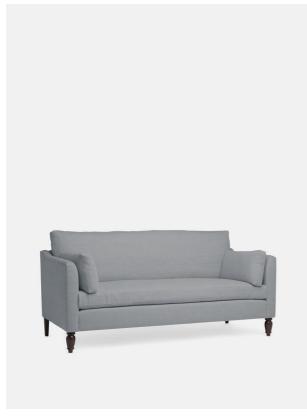

# Alice Sofa Linen, Light Grey

£3,389 Regular

£2,881 Membership

### Product details

A favourite at Soho House Chicago, the upright Alice looks elegant but feels comfy thanks to its long, single seat cushion and two scatter cushions.

- · Two and a half seat sofa with slim, square arms
- · Loose single cushions to back and loose single cushion seat
- · Solid European beech frame and turned wooden legs
- · Used at Soho House Chicago
- · W78 x D38 x H31"