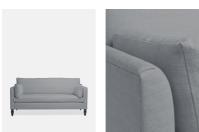

### Product details

A favourite at Soho House Chicago, the upright Alice looks elegant but feels comfy thanks to its long, single seat cushion and two scatter cushions.

- · Two and a half seat sofa with slim, square arms
- · Loose single cushions to back and loose single cushion seat
- · Solid European beech frame and turned wooden legs
- · Used at Soho House Chicago
- · W78 x D38 x H31"