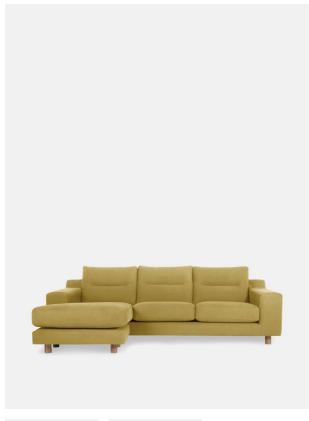

# Nuno Chaise-end Sofa, Linen, Antelope

£3,489 Regular

£2,966 Membership

## Product details

Our Nuno chaise has been designed to be as comfortable and versatile as possible, with a wide arm rest that makes it perfect for lounging. The low, streamlined profile has a relaxed feel and acts as a blank canvas that can be updated with different cushions and throws, giving it real longevity.