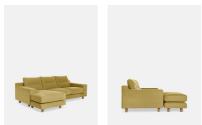

## Product details

Our Nuno chaise has been designed to be as comfortable and versatile as possible, with a wide arm rest that makes it perfect for lounging. The low, streamlined profile has a relaxed feel and acts as a blank canvas that can be updated with different cushions and throws, giving it real longevity.

### **Dimensions**

Product dimensions: H83.82 x W228.6 x D149.86cm /

H33 x W90 x D58.5"

Product weight: 75kg / 165.3lbs

Packaged or boxed dimensions: H86 x W112 x D236cm

/ H33.9 x W44 x D93"

Packaged or boxed weight: 86.18kg / 190lbs