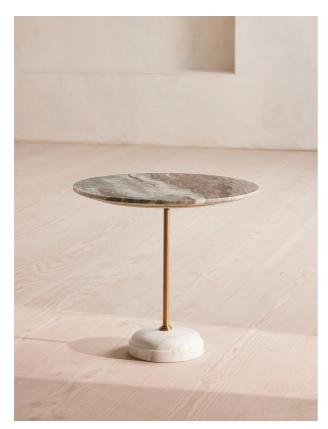

# Fleet Side Table, Large/low, Terra Bianca Marble

Large

### Product details

This Fleet side table has a solid, Terra Bianca Marble top and a single brass leg for a sculptural feel. The weighty base secures it firmly in place. We love it grouped together with the Kapri stone and green marble versions to create an interesting contrast of heights and textures.

### Dimensions

Product dimensions: H46 x W50 x D50cm / H18.1 x W19.7 x D19.7"

Product weight: 17.2kg / 37.9lbs

Packaged or boxed dimensions: H63 x W87 x D30cm / H24.8 x W34.3 x D11.8"

Packaged or boxed weight: 21.6kg / 47.6lbs