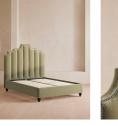

### Product details

Created for the bedrooms at Babington House, our Gerrard style makes the bed the focal point of the room with a tall, fluted headboard in rich velvet and decorative hand-studded border. Handmade in the UK by skilled craftsmen, this design rests on turned hardwood legs for added texture and sits low to the floor. Add it to your bedroom to bring a touch of our country retreat into your home.

- · King-size bed
- Handcrafted in the UK
- · Upholstered in cotton velvet
- $\cdot\,$  Available in other colours and fabrics
- · Tall, fluted headboard
- · Decorative hand-studded border
- Turned legs
- · Sits low to the floor
- · Available in other fabrics and sizes
- Pair with our SH Hypnos King Mattress
- Inspired by Babington House