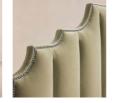

### Product details

Created for the bedrooms at Babington House, our Gerrard style makes the bed the focal point of the room with a tall, fluted headboard in rich velvet and decorative hand-studded border. Handmade in the UK by skilled craftsmen, this design rests on turned hardwood legs for added texture and sits low to the floor. Add it to your bedroom to bring a touch of our country retreat into your home.

- · King-size bed
- Handcrafted in the UK
- · Upholstered in cotton velvet
- $\cdot\,$  Available in other colours and fabrics
- · Tall, fluted headboard
- · Decorative hand-studded border
- Turned legs
- · Sits low to the floor
- · Available in other fabrics and sizes
- Pair with our SH Hypnos King Mattress
- Inspired by Babington House