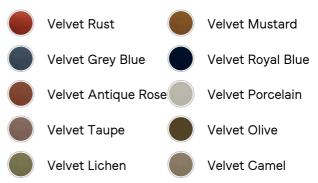

## SOHO HOME











# Gerrard Bed, King, Velvet Lichen

Regular

£3,795

£3,226 Membership

#### Sizes

Double, King, Super King, Emperor

#### Available in



### Product details

Created for the bedrooms at Babington House, our Gerrard style makes the bed the focal point of the room with a tall, fluted headboard in rich velvet and decorative hand-studded border. Handmade in the UK by skilled craftsmen, this design rests on turned hardwood legs for added texture and sits low to the floor. Add it to your bedroom to bring a touch of our country retreat into your home.

- · King-size bed
- Handcrafted in the UK
- · Upholstered in cotton velvet
- $\cdot\,$  Available in other colours and fabrics
- · Tall, fluted headboard
- · Decorative hand-studded border
- Turned legs
- · Sits low to the floor
- · Available in other fabrics and sizes
- Pair with our SH Hypnos King Mattress
- Inspired by Babington House

#### Dimensions

Product dimensions: H162