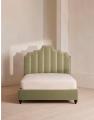

### Product details

Created for the bedrooms at Babington House, our Gerrard style makes the bed the focal point of the room with a tall, fluted headboard in rich velvet and decorative hand-studded border. Handmade in the UK by skilled craftsmen, this design rests on turned hardwood legs for added texture and sits low to the floor. Add it to your bedroom to bring a touch of our country retreat into your home.

- · King-size bed
- Handcrafted in the UK
- · Upholstered in cotton velvet
- $\cdot\,$  Available in other colours and fabrics
- · Tall, fluted headboard
- · Decorative hand-studded border
- Turned legs
- · Sits low to the floor
- · Available in other fabrics and sizes
- Pair with our SH Hypnos King Mattress
- Inspired by Babington House