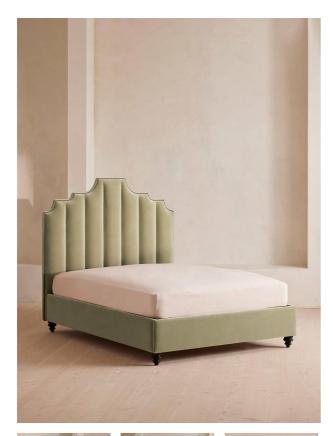

# Gerrard Bed, King, Velvet Lichen

Regular

£3,795

£3,226 Membership

### Product details

Created for the bedrooms at Babington House, our Gerrard style makes the bed the focal point of the room with a tall, fluted headboard in rich velvet and decorative hand-studded border. Handmade in the UK by skilled craftsmen, this design rests on turned hardwood legs for added texture and sits low to the floor. Add it to your bedroom to bring a touch of our country retreat into your home.

- · King-size bed
- Handcrafted in the UK
- · Upholstered in cotton velvet
- $\cdot\,$  Available in other colours and fabrics
- · Tall, fluted headboard
- · Decorative hand-studded border
- Turned legs
- · Sits low to the floor
- · Available in other fabrics and sizes
- Pair with our SH Hypnos King Mattress
- Inspired by Babington House