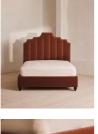

### Product details

Created for the bedrooms at Babington House, our Gerrard style makes the bed the focal point of the room with a tall, fluted headboard in rich velvet and decorative hand-studded border. Handmade in the UK by skilled craftsmen, this design rests on turned hardwood legs for added texture and sits low to the floor. Add it to your bedroom to bring a touch of our country retreat into your home.

- · King-size bed
- Handcrafted in the UK
- · Upholstered in cotton velvet
- $\cdot$  Available in other colours and fabrics
- · Tall, fluted headboard
- · Decorative hand-studded border
- Turned legs
- $\cdot\,$  Sits low to the floor
- $\cdot\,$  Available in other fabrics and sizes
- Pair with our SH Hypnos King Mattress
- Inspired by Babington House