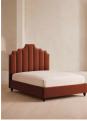

### Product details

Created for the bedrooms at Babington House, our Gerrard style makes the bed the focal point of the room with a tall, fluted headboard in rich velvet and decorative hand-studded border. Handmade in the UK by skilled craftsmen, this design rests on turned hardwood legs for added texture and sits low to the floor. Add it to your bedroom to bring a touch of our country retreat into your home.

- · King-size bed
- Handcrafted in the UK
- · Upholstered in cotton velvet
- $\cdot$  Available in other colours and fabrics
- · Tall, fluted headboard
- · Decorative hand-studded border
- Turned legs
- $\cdot\,$  Sits low to the floor
- $\cdot\,$  Available in other fabrics and sizes
- Pair with our SH Hypnos King Mattress
- Inspired by Babington House