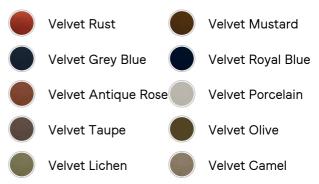

## SOHO HOME











# Gerrard Bed, King, Velvet Rust

| £3,795 | Regular |
|--------|---------|
| 20,100 | Regular |

£3,226 Membership

#### Sizes

Double, King, Super King, Emperor

#### Available in



### Product details

Created for the bedrooms at Babington House, our Gerrard style makes the bed the focal point of the room with a tall, fluted headboard in rich velvet and decorative hand-studded border. Handmade in the UK by skilled craftsmen, this design rests on turned hardwood legs for added texture and sits low to the floor. Add it to your bedroom to bring a touch of our country retreat into your home.

- · King-size bed
- Handcrafted in the UK
- · Upholstered in cotton velvet
- $\cdot$  Available in other colours and fabrics
- · Tall, fluted headboard
- · Decorative hand-studded border
- Turned legs
- $\cdot\,$  Sits low to the floor
- $\cdot\,$  Available in other fabrics and sizes
- Pair with our SH Hypnos King Mattress
- Inspired by Babington House

#### Dimensions

Product d