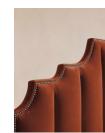

### Product details

Created for the bedrooms at Babington House, our Gerrard style makes the bed the focal point of the room with a tall, fluted headboard in rich velvet and decorative hand-studded border. Handmade in the UK by skilled craftsmen, this design rests on turned hardwood legs for added texture and sits low to the floor. Add it to your bedroom to bring a touch of our country retreat into your home.

- · King-size bed
- Handcrafted in the UK
- · Upholstered in cotton velvet
- $\cdot$  Available in other colours and fabrics
- · Tall, fluted headboard
- · Decorative hand-studded border
- Turned legs
- $\cdot\,$  Sits low to the floor
- $\cdot\,$  Available in other fabrics and sizes
- Pair with our SH Hypnos King Mattress
- Inspired by Babington House