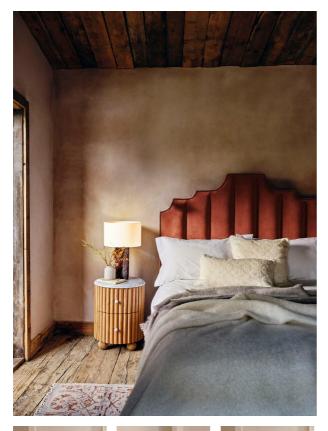

### Product details

Created for the bedrooms at Babington House, our Gerrard style makes the bed the focal point of the room with a tall, fluted headboard in rich velvet and decorative hand-studded border. Handmade in the UK by skilled craftsmen, this design rests on turned hardwood legs for added texture and sits low to the floor. Add it to your bedroom to bring a touch of our country retreat into your home.

- · King-size bed
- Handcrafted in the UK
- · Upholstered in cotton velvet
- $\cdot$  Available in other colours and fabrics
- · Tall, fluted headboard
- · Decorative hand-studded border
- Turned legs
- $\cdot\,$  Sits low to the floor
- $\cdot\,$  Available in other fabrics and sizes
- Pair with our SH Hypnos King Mattress
- Inspired by Babington House