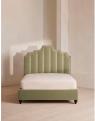

### Product details

Created for the bedrooms at Babington House, our Gerrard style makes the bed the focal point of the room with a tall, fluted headboard in rich velvet and decorative hand-studded border. Handmade in the UK by skilled craftsmen, this design rests on turned hardwood legs for added texture and sits low to the floor. Add it to your bedroom to bring a touch of our country retreat into your home.

- · Super King-size bed
- Handcrafted in the UK
- $\cdot$  Upholstered in cotton velvet
- $\cdot\,$  Available in other colours and fabrics
- · Tall, fluted headboard
- · Decorative hand-studded border
- · Turned legs
- $\cdot\,$  Sits low to the floor
- Available in other fabrics and sizes
- Pair with our SH Hypnos Super King Mattress
- Inspired by Babington House