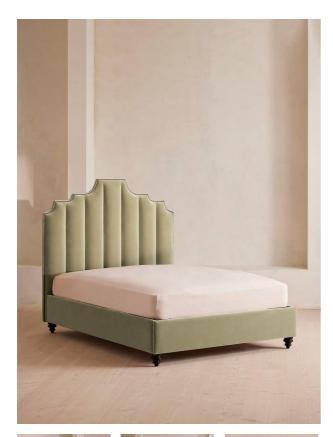

### Product details

Created for the bedrooms at Babington House, our Gerrard style makes the bed the focal point of the room with a tall, fluted headboard in rich velvet and decorative hand-studded border. Handmade in the UK by skilled craftsmen, this design rests on turned hardwood legs for added texture and sits low to the floor. Add it to your bedroom to bring a touch of our country retreat into your home.

- · Super King-size bed
- Handcrafted in the UK
- $\cdot$  Upholstered in cotton velvet
- $\cdot\,$  Available in other colours and fabrics
- · Tall, fluted headboard
- · Decorative hand-studded border
- · Turned legs
- $\cdot\,$  Sits low to the floor
- Available in other fabrics and sizes
- Pair with our SH Hypnos Super King Mattress
- Inspired by Babington House

#### Dimensions

Product dimensions: H162 x W195 x D214cm / H64 x W77 x D84"

Product weight: 116kg / 255.7lbs

Number of boxes: 3

#### Details

Assembly required: Yes Care instructions: Professional upholstery cleaning is advised Composition: 85% Cotton, 15% Polyester (100% Cotton Pile) Fabric: Velvet Feet: Hardwood Frame: Engineered Hardwood