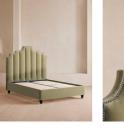

### Product details

Created for the bedrooms at Babington House, our Gerrard style makes the bed the focal point of the room with a tall, fluted headboard in rich velvet and decorative hand-studded border. Handmade in the UK by skilled craftsmen, this design rests on turned hardwood legs for added texture and sits low to the floor. Add it to your bedroom to bring a touch of our country retreat into your home.

- · Super King-size bed
- Handcrafted in the UK
- $\cdot$  Upholstered in cotton velvet
- $\cdot\,$  Available in other colours and fabrics
- · Tall, fluted headboard
- · Decorative hand-studded border
- · Turned legs
- $\cdot\,$  Sits low to the floor
- Available in other fabrics and sizes
- Pair with our SH Hypnos Super King Mattress
- Inspired by Babington House