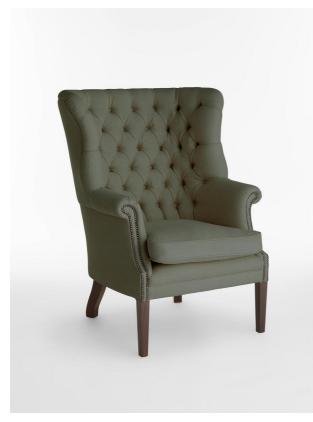

# House Porter Chair, Linen Loden

| £3,195 | Regular    |
|--------|------------|
| £2,716 | Membership |

### **Product details**

The wide side wings of our Porter chair envelop the sitter, making it ideal for when you want to be on your own or feel extra cosy. Hand crafted in England and upholstered in tactile pure linen, it's inspired by traditional porter chairs seen around the Houses from Babington to Chicago and New York.

- $\cdot$  Upright porter chair with linen upholstery
- · Wide side wings
- $\cdot$  Deep buttoned detailing
- $\cdot$  Hand crafted in England
- · Dark stained timber feet

 $\cdot$  Inspired by chairs at Soho House Chicago and Babington House