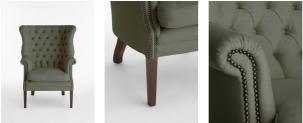

- $\cdot$  Upright porter chair with linen upholstery
- · Wide side wings
- $\cdot$  Deep buttoned detailing
- $\cdot$  Hand crafted in England
- · Dark stained timber feet

 $\cdot$  Inspired by chairs at Soho House Chicago and Babington House

#### Details

Arm Height: 72cm Seat Depth: 58cm Seat Width: 52cm Seat Height: 56cm Assembly Required: No Removable Legs: No Removable Cushions: Yes Frame: Engineered wood Legs: Polished hardwood Fabric: 100% Belgian Linen Filling: Feather filled Care Instructions: Professional upholstery cleaning only