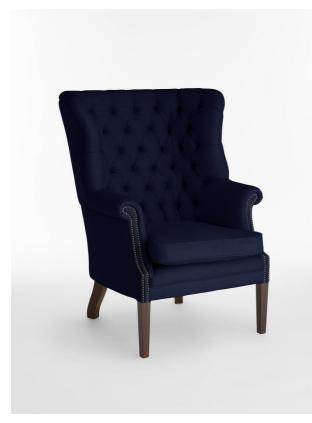

### Product details

The wide side wings of our Porter chair envelop the sitter, making it ideal for when you want to be on your own or feel extra cosy. Hand crafted in England and upholstered in tactile pure linen, it's inspired by traditional porter chairs seen around the Houses from Babington to Chicago and New York.

- $\cdot$  Upright porter chair with linen upholstery
- · Wide side wings
- $\cdot$  Deep buttoned detailing
- · Hand crafted in England
- · Dark stained timber feet

 $\cdot$  Inspired by chairs at Soho House Chicago and Babington House