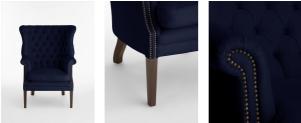

- $\cdot$  Upright porter chair with linen upholstery
- · Wide side wings
- $\cdot$  Deep buttoned detailing
- · Hand crafted in England
- · Dark stained timber feet

 $\cdot$  Inspired by chairs at Soho House Chicago and Babington House

#### Details

Arm Height: 72cm Seat Depth: 58cm Seat Width: 52cm Seat Height: 56cm Assembly Required: No Removable Legs: No Removable Cushions: Yes Frame: Engineered wood Legs: Polished hardwood Fabric: 100% Belgian Linen Filling: Feather filled Care Instructions: Professional upholstery cleaning only