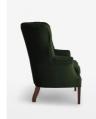

## Product details

The wide side wings of our Porter chair envelop the sitter, making it ideal for when you want to be on your own or feel extra cosy. Hand crafted in England and upholstered in tactile pure linen, it's inspired by traditional porter chairs seen around the Houses from Babington to Chicago and New York.

- · Upright porter chair with velvet upholstery
- · Wide side wings
- · Deep buttoned detailing
- · Hand crafted in England
- · Dark stained timber feet
- · Inspired by chairs at Soho House Chicago and Babington House