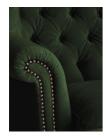

## Product details

The wide side wings of our Porter chair envelop the sitter, making it ideal for when you want to be on your own or feel extra cosy. Hand crafted in England and upholstered in tactile pure linen, it's inspired by traditional porter chairs seen around the Houses from Babington to Chicago and New York.

- · Upright porter chair with velvet upholstery
- · Wide side wings
- · Deep buttoned detailing
- · Hand crafted in England
- · Dark stained timber feet
- · Inspired by chairs at Soho House Chicago and Babington House