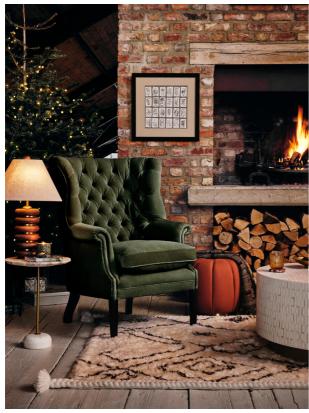

## Product details

The wide side wings of our Porter chair envelop the sitter, making it ideal for when you want to be on your own or feel extra cosy. Hand crafted in England and upholstered in tactile pure linen, it's inspired by traditional porter chairs seen around the Houses from Babington to Chicago and New York.

- · Upright porter chair with velvet upholstery
- · Wide side wings
- · Deep buttoned detailing
- · Hand crafted in England
- · Dark stained timber feet
- · Inspired by chairs at Soho House Chicago and Babington House