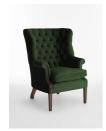

## Product details

The wide side wings of our Porter chair envelop the sitter, making it ideal for when you want to be on your own or feel extra cosy. Hand crafted in England and upholstered in tactile pure linen, it's inspired by traditional porter chairs seen around the Houses from Babington to Chicago and New York.

- · Upright porter chair with velvet upholstery
- · Wide side wings
- · Deep buttoned detailing
- · Hand crafted in England
- · Dark stained timber feet
- · Inspired by chairs at Soho House Chicago and Babington House