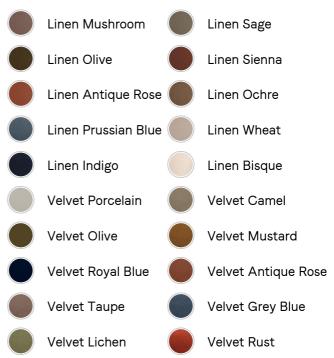

# SOHO HOME



# Manette Bed, Emperor, Velvet Lichen

| Regular |
|---------|
|         |

£3,736 Membership

#### Sizes

Double, King, Super King, Emperor

# Available in



# **Product details**

An Art Deco-inspired fan headboard with piping detail characterises our Manette bed to create a focal point in your own bedroom. Handmade in the UK by skilled craftsmen, it's upholstered in rich velvet and draws influence from the cosy bedrooms of Kettner's in London. Resting on turned hardwood feet for added depth and texture, this particular style sits low to the floor for ease and comfort.

- · Emperor-size bed
- Upholstered in cotton velvet
- · Available in other colours and fabrics
- · Art Deco-inspired fan headboard
- Piping detail
- · Dark stained, turned hardwood feet
- Pair with our SH Hypnos Emperor Mattress
- Handcrafted in the UK
- Inspired by Kettner's

/products/manette-bed/75788146 - SKU: 75788146

#### Dimensions

Product dimensions: H162 x W210 x D