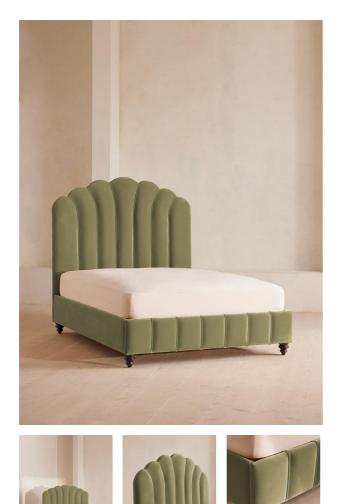

# Manette Bed, Emperor, Velvet Lichen

| Regular |
|---------|
|         |

£3,736 Membership

# **Product details**

An Art Deco-inspired fan headboard with piping detail characterises our Manette bed to create a focal point in your own bedroom. Handmade in the UK by skilled craftsmen, it's upholstered in rich velvet and draws influence from the cosy bedrooms of Kettner's in London. Resting on turned hardwood feet for added depth and texture, this particular style sits low to the floor for ease and comfort.

- · Emperor-size bed
- Upholstered in cotton velvet
- · Available in other colours and fabrics
- · Art Deco-inspired fan headboard
- Piping detail
- · Dark stained, turned hardwood feet
- Pair with our SH Hypnos Emperor Mattress
- Handcrafted in the UK
- Inspired by Kettner's

#### Dimensions

Product dimensions: H162 x W210 x D214cm / H64 x W83 x D84"

Product weight: 145kg / 319.7lbs

Number of boxes: 3