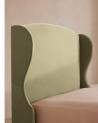

#### Product details

The oversized winged headboard of our Rivas bed helps create a cocooning effect for a good night's sleep. Handcrafted in the UK, it's been upholstered in rich velvet and sits on dark, turned hardwood feet. Place in the centre of the room as a feature piece with crisp bed linen and printed textiles to recreate the bedrooms of Soho House Barcelona.

- · King-size bed
- · Handcrafted in the UK
- · Oversized winged headboard
- · Upholstered in cotton velvet
- · Available in other fabrics and colours
- · Turned hardwood feet
- · Pair with our SH Hypnos King Mattress
- · Inspired by Soho House Barcelona