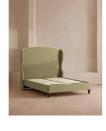

# Rivas Bed, King, Velvet Lichen

£3,595 Regular

£3,056 Membership

#### Product details

The oversized winged headboard of our Rivas bed helps create a cocooning effect for a good night's sleep. Handcrafted in the UK, it's been upholstered in rich velvet and sits on dark, turned hardwood feet. Place in the centre of the room as a feature piece with crisp bed linen and printed textiles to recreate the bedrooms of Soho House Barcelona.

- · King-size bed
- · Handcrafted in the UK
- · Oversized winged headboard
- · Upholstered in cotton velvet
- · Available in other fabrics and colours
- · Turned hardwood feet
- · Pair with our SH Hypnos King Mattress
- · Inspired by Soho House Barcelona

# **Dimensions**

Product dimensions: H160 x W172 x D210cm / H63 x

W68 x D83"

Product weight: 105kg / 231.5lbs

Number of boxes: 3