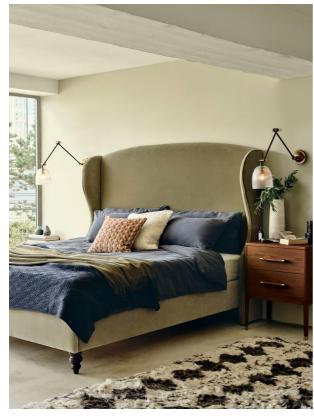

# Rivas Bed, King, Velvet Lichen

£3,595 Regular

£3,056 Membership

#### Product details

The oversized winged headboard of our Rivas bed helps create a cocooning effect for a good night's sleep. Handcrafted in the UK, it's been upholstered in rich velvet and sits on dark, turned hardwood feet. Place in the centre of the room as a feature piece with crisp bed linen and printed textiles to recreate the bedrooms of Soho House Barcelona.

- · King-size bed
- · Handcrafted in the UK
- · Oversized winged headboard
- · Upholstered in cotton velvet
- · Available in other fabrics and colours
- · Turned hardwood feet
- · Pair with our SH Hypnos King Mattress
- · Inspired by Soho House Barcelona