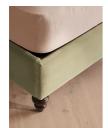

#### Product details

The oversized winged headboard of our Rivas bed helps create a cocooning effect for a good night's sleep. Handcrafted in the UK, it's been upholstered in rich velvet and sits on dark, turned hardwood feet. Place in the centre of the room as a feature piece with crisp bed linen and printed textiles to recreate the bedrooms of Soho House Barcelona.

- · King-size bed
- · Handcrafted in the UK
- · Oversized winged headboard
- · Upholstered in cotton velvet
- · Available in other fabrics and colours
- · Turned hardwood feet
- · Pair with our SH Hypnos King Mattress
- · Inspired by Soho House Barcelona

# **Details**

Assembly required: Yes

Care instructions: Professional upholstery

cleaning is advised

Composition: 85% Cotton, 15% Polyester (100%

Cotton Pile)
Fabric: Velvet
Feet: Hardwood
Filling: Foam

Frame: Eningeered Hardwood, foam and metal