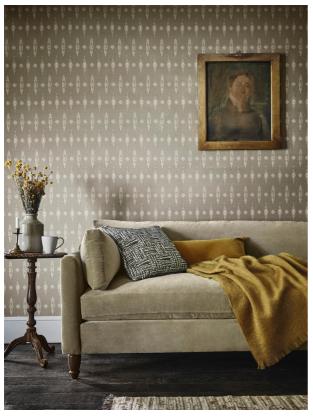

# Alice Sofa, Linen Antelope

£3,195 Regular

£2,716 Membership

#### Product details

A favourite at Soho House Chicago, the upright Alice looks elegant but feels comfy thanks to its long, single seat cushion and two scatter cushions.

- · Two and a half seat sofa with slim, square arms
- · Loose single cushions to back and loose single cushion seat
- · Solid European beech frame and turned wooden legs
- · Inspired by the sofas at Soho House Chicago

## **Dimensions**

H85 x W198.12 x D96.52cm / H33.5 x W78 x D37.5"

#### Details

Frame Height: 73 cm Seat Depth: 59cm

Frame: European beech wood

Feet: Utile wood Filling: Foam

Assembly Required? No Cushion Removable? Yes

Care Instructions: Professional upholstery

cleaner only