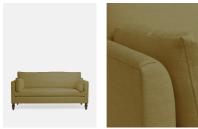

# Alice Sofa, Linen Antelope

£3,195 Regular

£2,716 Membership

#### Product details

A favourite at Soho House Chicago, the upright Alice looks elegant but feels comfy thanks to its long, single seat cushion and two scatter cushions.

- · Two and a half seat sofa with slim, square arms
- · Loose single cushions to back and loose single cushion seat
- · Solid European beech frame and turned wooden legs
- · Inspired by the sofas at Soho House Chicago

## **Dimensions**

H85 x W198.12 x D96.52cm / H33.5 x W78 x D37.5"

#### Details

Frame Height: 73 cm Seat Depth: 59cm

Frame: European beech wood

Feet: Utile wood Filling: Foam

Assembly Required? No Cushion Removable? Yes

Care Instructions: Professional upholstery

cleaner only