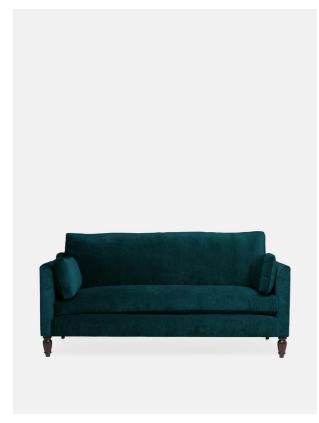

# Alice Sofa, Velvet Teal

£2,995 Regular

£2,546 Membership

## Product details

A favourite at Soho House Chicago, the upright Alice looks elegant but feels comfy thanks to its long, single seat cushion and two scatter cushions.

- · Two and a half seat sofa with slim, square arms
- · Loose single cushions to back and loose single cushion seat
- · Solid European beech frame and turned wooden legs
- · Inspired by the sofas at Soho House Chicago

### **Dimensions**

Product dimensions: H91.44 x W198.12 x D96.52cm /

H36 x W78 x D37.5"

Product weight: 37kg / 81.6lbs

Packaged or boxed dimensions: H67.2 x W205 x D65cm

/ H26.5 x W80.7 x D25.6"

Packaged or boxed weight: 67.2kg / 148.2lbs

### **Details**

Seat Depth: 59cm

Frame: European beech wood

Feet: Utile wood Filling: Foam

Care Instructions: Professional upholstery

cleaner only

Assembly Required? No Cushion Removable? Yes