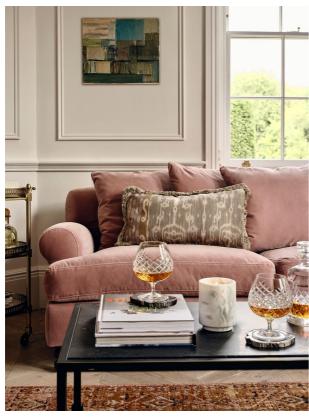

# Barwell Cut Crystal Brandy Glass, Set Of Four

£152 Regular

£129 Membership

## Product details

A House icon, the Barwell range was our first crystal collection and has been used in all Houses since 2010, with a hand-engraved design and weighty feel, our Barwell crystal remains a timeless firm favourite to add to your own collection. Used in all of our Houses, our Barwell crystal remains a timeless firm favourite to add to your own collection.