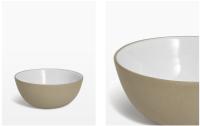

#### Product details

Our Santa Fe range is ideal for casual dining and serving sharing dishes and appetisers. With a simple, round coupe shape, each piece is made from terrastone, a combination of stoneware and high fired terracotta that is known for its durability. Dishes have a sanded smooth, unglazed exterior and a transparent white gloss glaze interior that allows the natural colour of the clay to come through. Santa Fe stacks up nicely on a shelf and can be mixed with other ceramics to create a layered table setting.

- $\cdot$  Set of four soup or cereal bowls in grey coloured terrastone clay
- · Terrastone is made from stoneware and high fired terracotta
- · Unglazed exterior and white glazed interior
- · Durable, dishwasher and microwave safe
- · Made and hand finished in Portugal