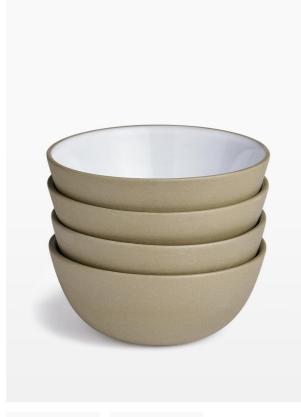

# Santa Fe Cereal Bowl, Set Of Four

£50 Regular

£43 Membership

#### Product details

Our Santa Fe range is ideal for casual dining and serving sharing dishes and appetisers. With a simple, round coupe shape, each piece is made from terrastone, a combination of stoneware and high fired terracotta that is known for its durability. Dishes have a sanded smooth, unglazed exterior and a transparent white gloss glaze interior that allows the natural colour of the clay to come through. Santa Fe stacks up nicely on a shelf and can be mixed with other ceramics to create a layered table setting.

- $\cdot$  Set of four soup or cereal bowls in grey coloured terrastone clay
- · Terrastone is made from stoneware and high fired terracotta
- · Unglazed exterior and white glazed interior
- · Durable, dishwasher and microwave safe
- · Made and hand finished in Portugal