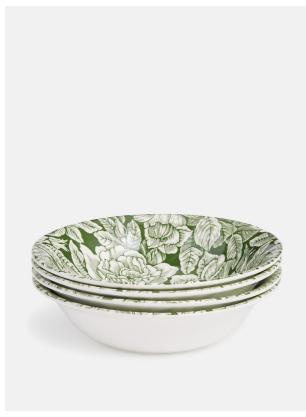

# Burleigh Hibiscus Soup Bowl, Set Of Four

£40 Regular

£32 Membership

### Product details

Hibiscus is a classic print from the Burleigh archives and this green version, as seen in The Ned, is exclusive to Soho Home. The pattern is packed full of Hibiscus blossoms - which are also known as 'Bermuda Roses' - and will look equally at home in a relaxed, rustic setting as well as on a formal dining table with crisp linens and sparkling crystal.

- · Set of four earthenware soup bowls
- · Made by British pottery brand Burleigh
- · Green floral print is our exclusive version of Burleigh's classic 'Hibiscus' design
- $\cdot$  Used in the restaurants and bedrooms at The Ned